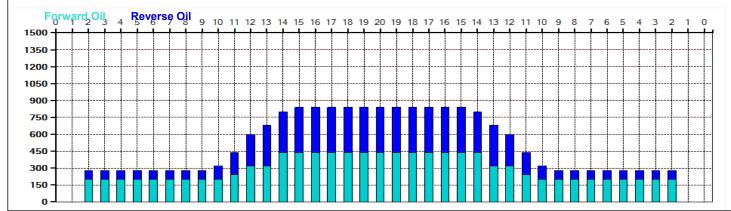

Oil Per Board: 40 uL
Volume Oil Total: 19.4 mL
Total Boards Crossed: 485 Boards

| 4 | Start | Stop | Loads | Speed | Crossed | Start | End  | Feet | T.Oil |
|---|-------|------|-------|-------|---------|-------|------|------|-------|
| 1 | 2L    | 2R   | 5     | 14    | 185     | 0.0   | 7.9  | 7.9  | 7400  |
| 2 | 11L   | 11R  | 1     | 14    | 19      | 7.9   | 9,8  | 1.9  | 760   |
| 3 | 12L   | 12R  | 2     | 14    | 34      | 9.8   | 13.7 | 3.9  | 1360  |
| 4 | 14L   | 14R  | 3     | 18    | 39      | 13.7  | 21.3 | 7.6  | 1560  |
| 5 | 2L    | 2R   | 0     | 18    | 0       | 21.3  | 26.2 | 4.9  | 0     |
| 6 | 2L    | 2R   | 0     | 22    | 0       | 26.2  | 33.0 | 6.8  | 0     |
| 7 | 2L    | 2R   | 0     | 26    | 0       | 33.0  | 43.0 | 10.0 | 0     |
|   |       |      |       |       |         |       |      |      |       |
|   |       |      |       |       |         |       |      |      |       |

Conditioner:
Type In or Select
One
TransferType:
Type In or Select
One

Forward

Reverse

Combined

Buff

| 4 | Start | Stop | Loads | Speed | Crossed | Start | End  | Feet  | T.Oil |
|---|-------|------|-------|-------|---------|-------|------|-------|-------|
| 1 | 2L    | 2R   | 0     | 30    | 0       | 43.0  | 32.0 | -11.0 | 0     |
| 2 | 15L   | 15R  | 1     | 26    | 11      | 32.0  | 28.4 | -3.6  | 440   |
| 3 | 13L   | 13R  | 2     | 22    | 30      | 28.4  | 22.2 | -6.2  | 1200  |
| 4 | 12L   | 12R  | 2     | 18    | 34      | 22.2  | 17.1 | -5.1  | 1360  |
| 5 | 11L   | 11R  | 2     | 18    | 38      | 17.1  | 12.0 | -5.1  | 1520  |
| 6 | 10L   | 10R  | 1     | 14    | 21      | 12.0  | 10.1 | -1.9  | 840   |
| 7 | 2L    | 2R   | 2     | 14    | 74      | 10.1  | 6.2  | -3.9  | 2960  |
| 8 | 2L    | 2R   | 0     | 10    | 0       | 6.2   | 0.8  | -5.4  | 0     |
| 9 | 2L    | 2R   | 0     | 10    | 0       | 0.8   | 0.0  | -0.8  | 0     |