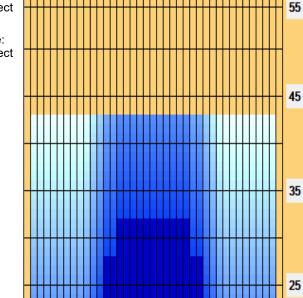

## **OP Niinijokivarsi 2024**

15

5

Oil Pattern Distance: 43 Feet
Forward Oil Total: 11.08 mL
Forward Boards Crossed: 277 Boards

Reverse Brush Drop: 43 Feet
Reverse Oil Total: 8.32 mL
Reverse Boards Crossed: 208 Boards

Oil Per Board: 40 uL
Volume Oil Total: 19.4 mL
Total Boards Crossed: 485 Boards

| 4 | Start | Stop | Loads | Speed | Crossed | Start | End  | Feet | T.Oil |
|---|-------|------|-------|-------|---------|-------|------|------|-------|
| 1 | 2L    | 2R   | 5     | 14    | 185     | 0.0   | 7.9  | 7.9  | 7400  |
| 2 | 11L   | 11R  | 1     | 14    | 19      | 7.9   | 9,8  | 1.9  | 760   |
| 3 | 12L   | 12R  | 2     | 14    | 34      | 9.8   | 13.7 | 3.9  | 1360  |
| 4 | 14L   | 14R  | 3     | 18    | 39      | 13.7  | 21.3 | 7.6  | 1560  |
| 5 | 2L    | 2R   | 0     | 18    | 0       | 21.3  | 26.2 | 4.9  | 0     |
| 6 | 2L    | 2R   | 0     | 22    | 0       | 26.2  | 33.0 | 6.8  | 0     |
| 7 | 2L    | 2R   | 0     | 26    | 0       | 33.0  | 43.0 | 10.0 | 0     |
|   |       |      |       |       |         |       |      |      |       |
|   |       |      |       |       |         |       |      |      |       |