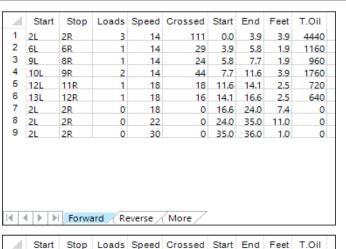

2L

8L

2 14L

3 11L

4

5 6L

6 2L

7 2L

2R

13R

10R

8R

6R

2R

2R

0

30

22

18

18

18

14

14

| _  |       |      |      |       |
|----|-------|------|------|-------|
| _  |       |      |      |       |
| ed | Start | End  | Feet | T.Oil |
| 0  | 36.0  | 29.0 | -7.0 | 0     |
| 14 | 29.0  | 25.9 | -3.1 | 560   |
| 40 | 25.9  | 20.8 | -5.1 | 1600  |
| 50 | 20.8  | 15.7 | -5.1 | 2000  |
| 29 | 15.7  | 13.2 | -2.5 | 1160  |
| 74 | 13.2  | 9.3  | -3.9 | 2960  |
| 0  | 9.3   | 0.0  | -9.3 | 0     |