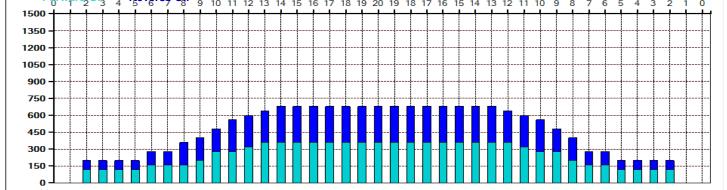

Type In or Select 55 Type In or Select 45 35 25 15 5

This Pattern Up Loaded From Slot # 14 In Lane Machine On 9/10/2013 11:38 AM

| Item                                                                                                           | 3L-7L:18L-18R        | 8L-12L:18L-18R      | 13L-17L:18L-18R     | 18L-18R:17R-13R      | 18L-18R:12R-8R      | 18L-18R:7R-3R        |  |  |  |
|----------------------------------------------------------------------------------------------------------------|----------------------|---------------------|---------------------|----------------------|---------------------|----------------------|--|--|--|
| Description                                                                                                    | Outside Track:Middle | Middle Track:Middle | Inside Track:Middle | Mlddle: Inside Track | Middle:Middle Track | Middle:Outside Track |  |  |  |
| Track Zone Ratio                                                                                               | 2.93                 | 1.42                | 1.01                | 1                    | 1.27                | 2.93                 |  |  |  |
| Forward Oil 4 Reverse Oil 9 10 11 12 13 14 15 16 17 18 19 20 19 18 17 16 15 14 13 12 11 10 9 8 7 6 5 4 3 2 1 0 |                      |                     |                     |                      |                     |                      |  |  |  |
| 1350                                                                                                           |                      |                     |                     |                      |                     |                      |  |  |  |